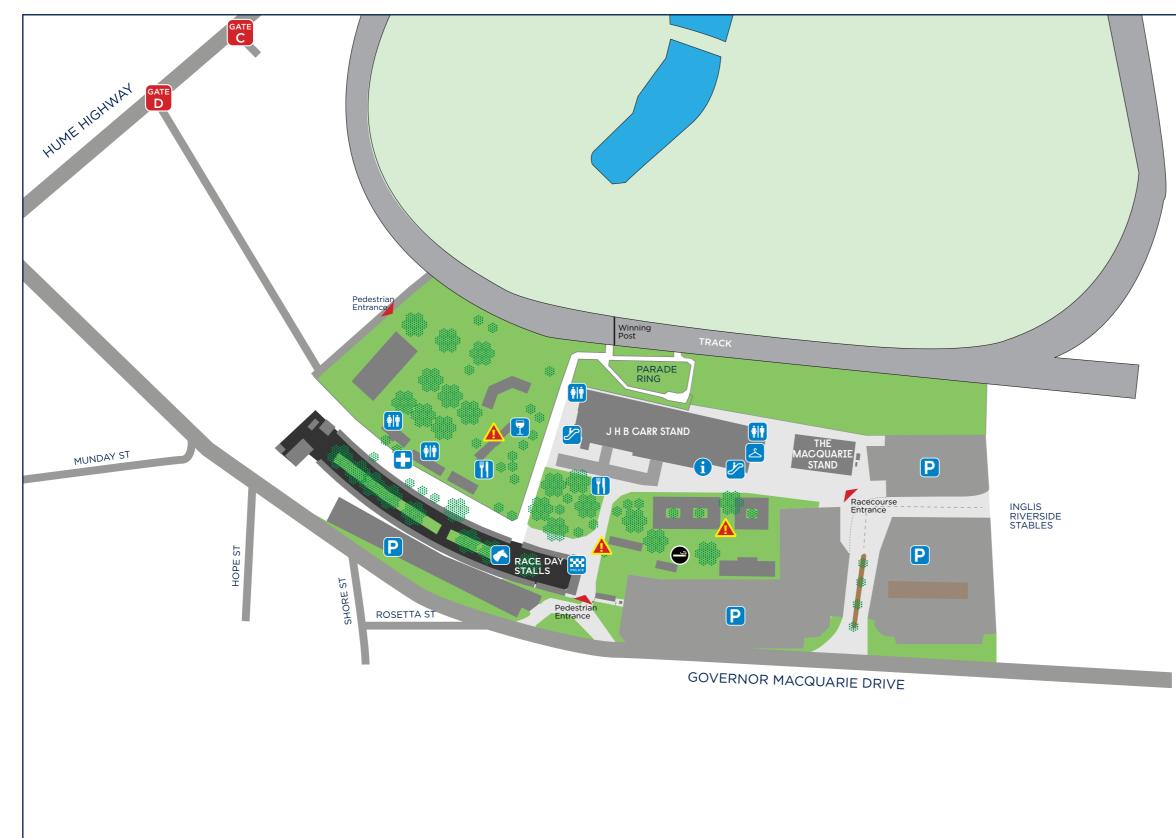

## WARWICK FARM PRECINCT MAP

## J H B CARR STAND

| Ground Level | Members' Rogilla Bar<br>Members' Chatham Bar<br>Shannon Bar<br>Owner & Trainers' Bar<br>Members' Coffee Shop                               |
|--------------|--------------------------------------------------------------------------------------------------------------------------------------------|
| Level 1      | Members' Chipping Norton<br>Dining Room<br>Members' Hobartville Room<br>Winning Owners' Bar<br>Members' Tie The Knot Bar<br>Directors Room |
| Level 2      | Sky High Room Bar<br>Carioca Room Bar & Cafe                                                                                               |

## MACQUARIE STAND

Ground Level Macquarie Room

## LEGEND

| \$          | ATMs                    |
|-------------|-------------------------|
| ك           | Cloakroom/Racebooks     |
| **          | Elevators               |
| Y           | Escalators              |
| 6           | Guest Relations Office  |
| <b>†</b>  † | Toilets                 |
|             | Food Outlet             |
| 7           | Bar                     |
|             | First Aid               |
| POLICE      | Police/Security         |
| Ρ           | Parking                 |
| 9           | Designated Smoking Area |
| À           | Emergency Assembly Area |
|             |                         |