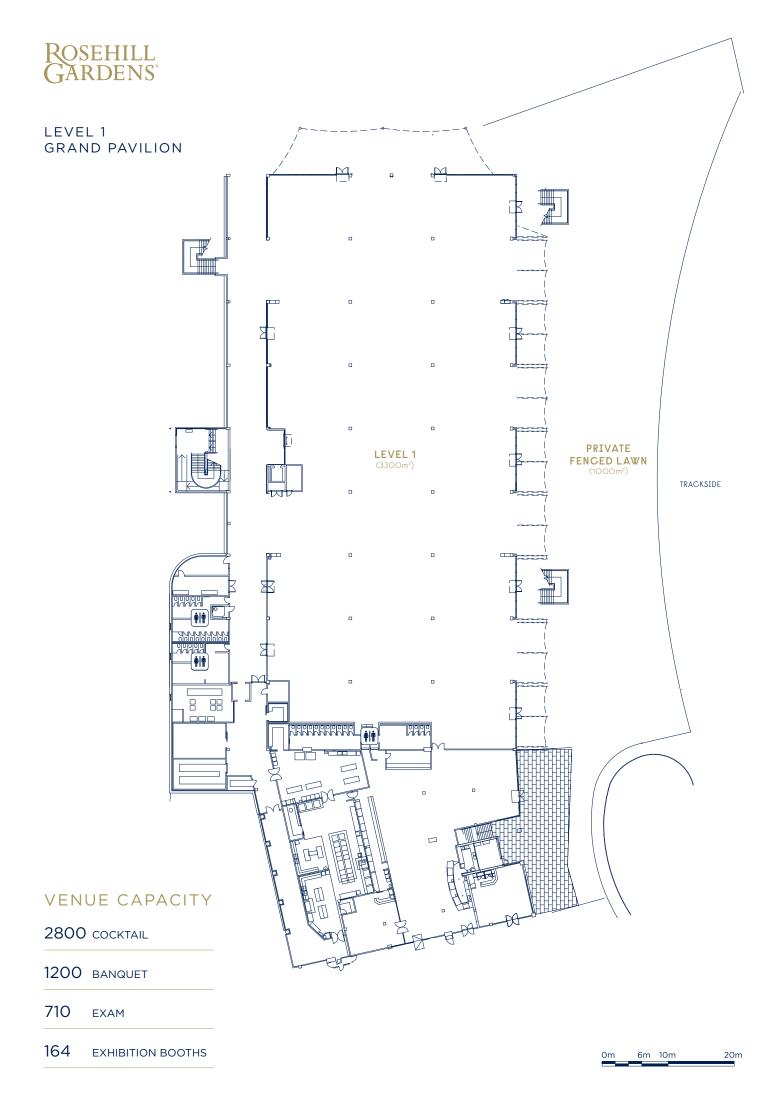

## GRAND PAVILION LEVEL 1

First-class space overlooking the lush green of the racetrack, flexible for any event style.

The Grand Pavilion is a space to behold, expansive in its size offering up a blank canvas to transform your event into an occasion. Located at the northern end of the racecourse with an abundance of floor space and floor-to-ceiling glass which ensures a wealth of natural light, it is ideal for creating those motivating moments at conferences. Your own private large alfresco area adds extra space for indoor / outdoor exhibitions, corporate family days, product launches or large cocktail celebrations.

## **VENUE FEATURES**

3300m² of light-filled air conditioned carpeted space

Floor-to-ceiling glass overlooking the vibrant racetrack

1000m² privately fenced lawn adjoined to the indoor space

Wall mounted LCD screens

## SUITABLE FOR

Trade exhibitions and consumer shows, cocktail parties, family fun days, markets and corporate training.

Gross Area: 3300m²

Height: 4.3m

Loading Access: Direct loading access for cars

and trucks

Roof Loading: Variable load restrictions, details

on application

Floor Loading: 10kPa per m<sup>2</sup>

To find out more please contact our Meetings & Events Team P | 1300 729 668

 ${\sf E}\mid meetings and events@australianturfclub.com.au$ 