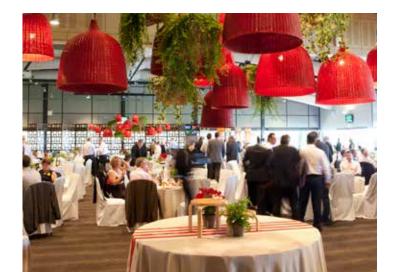

## GRAND PAVILION LEVEL 1

First-class space overlooking the lush green of the racetrack, flexible for any event style.

The Grand Pavilion is a space to behold, expansive in its size offering up a blank canvas to transform your event into an occasion. Located at the northern end of the racecourse with an abundance of floor space and floor-to-ceiling glass which ensures a wealth of natural light, it is ideal for creating those motivating moments at conferences. Your own private large alfresco area adds extra space for indoor / outdoor exhibitions, corporate family days, product launches or large cocktail celebrations.

## SUITABLE FOR

Trade exhibitions and consumer shows, cocktail parties, family fun days, markets and corporate training.

Gross Area: 3300m²

Height: 4.3m

Loading Access: Direct loading access for cars

and trucks