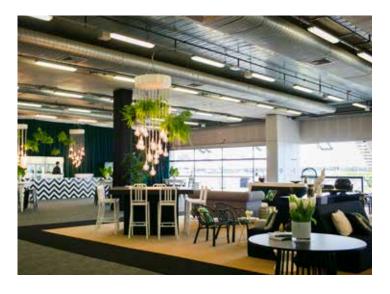

## GRAND PAVILION LEVEL 1

First-class space overlooking the lush green of the racetrack, flexible for any event style.

The Grand Pavilion is a space to behold, expansive in its size offering up a blank canvas to transform your event into an occasion. Located at the northern end of the racecourse with an abundance of floor space and floor-to-ceiling glass which ensures a wealth of natural light, it is ideal for creating those motivating moments at conferences. Your own private large alfresco area adds extra space for indoor / outdoor exhibitions, corporate family days, product launches or large cocktail celebrations.

## **VENUE FEATURES**

3300m² of light-filled air conditioned carpeted space

Floor-to-ceiling glass overlooking the vibrant racetrack

1000m² privately fenced lawn adjoined to the indoor space

Wall mounted LCD screens