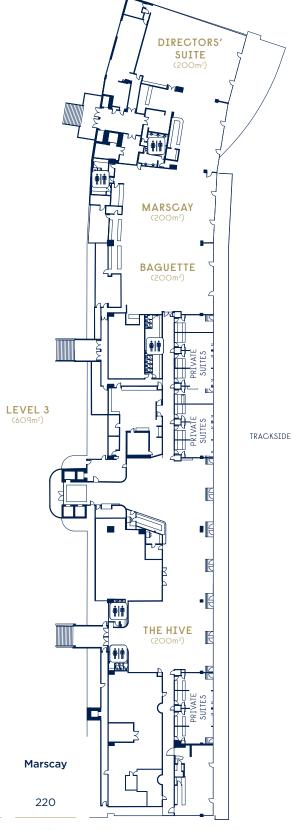

# ROSEHILL GARDENS

LEVEL 3 J.R. FLEMING STAND

#### VENUE CAPACITY

| Room             | The Hive | Directors'<br>Suite | Baguette | Marscay |
|------------------|----------|---------------------|----------|---------|
| THEATRE          | 120      | 180                 | 220      | 220     |
| CLASSROOM        | 80       | 150                 | 180      | 180     |
| COCKTAIL         | 250      | 250                 | 280      | 280     |
| BANQUET          | 150      | 180                 | 150      | 150     |
| CABARET          | 100      | 95                  | 90       | 90      |
| EXAMS            | 80       |                     |          |         |
| EXHBITION BOOTHS | 12       |                     |          |         |