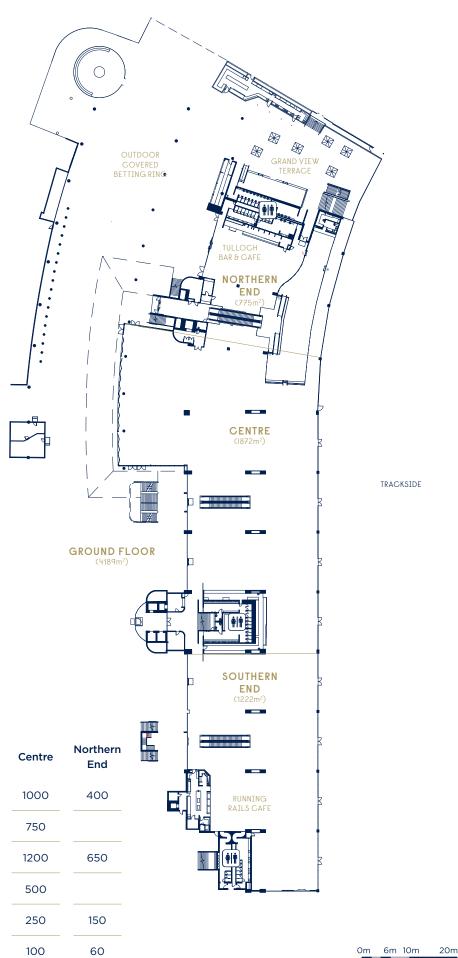

# ROSEHILL GARDENS

#### GOUND FLOOR J.R. FLEMING STAND

#### **VENUE CAPACITY**

| Room             | Ground<br>Floor | Southern<br>End | Centre | Northern<br>End |
|------------------|-----------------|-----------------|--------|-----------------|
| THEATRE          |                 | 800             | 1000   | 400             |
| CLASSROOM        |                 | 400             | 750    |                 |
| COCKTAIL         | 2000            | 1000            | 1200   | 650             |
| BANQUET          |                 | 500             | 500    |                 |
| EXAMS            |                 | 250             | 250    | 150             |
| EXHBITION BOOTHS | 123             | 120             | 100    | 60              |