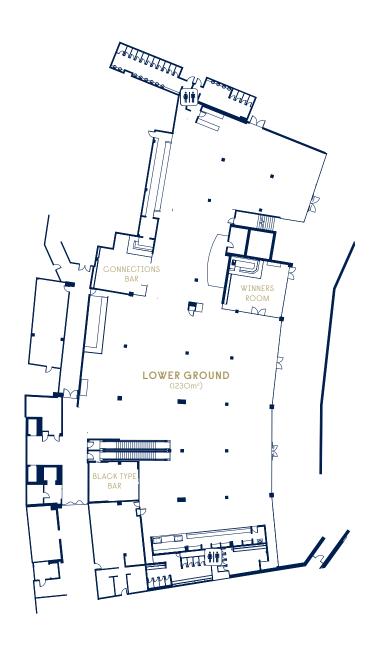

# LOWER GOUND FLOOR J.R. FLEMING STAND

TRACKSIDE

#### **VENUE CAPACITY**

| 400 | THEATRE           |
|-----|-------------------|
| 600 | COCKTAIL          |
| 300 | EXAMS             |
| 50  | EXHIBITION BOOTHS |