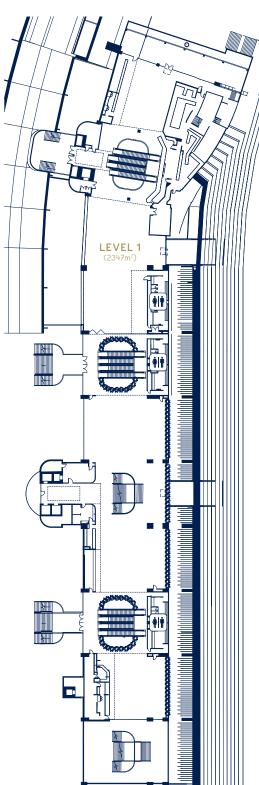

#### LEVEL 1 J.R. FLEMING STAND

TRACKSIDE

#### VENUE CAPACITY

200 THEATRE

300 CLASSROOM

400 COCKTAIL

250 EXAMS

120 EXHIBITION BOOTHS