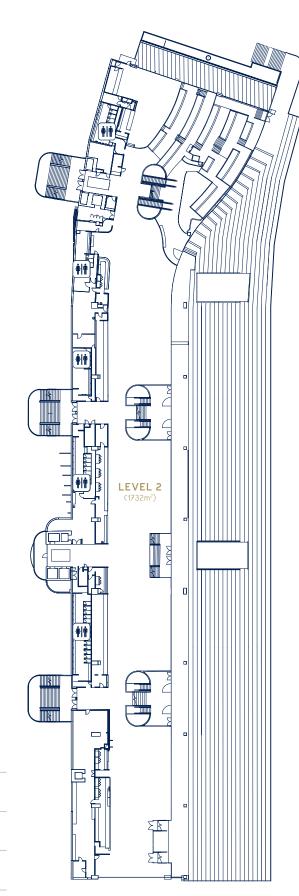

#### LEVEL 2 J.R. FLEMING STAND

TRACKSIDE

#### VENUE CAPACITY

250 THEATRE

200 CLASSROOM

350 COCKTAIL

330 BANQUET

150 EXAMS

23 EXHIBITION BOOTHS