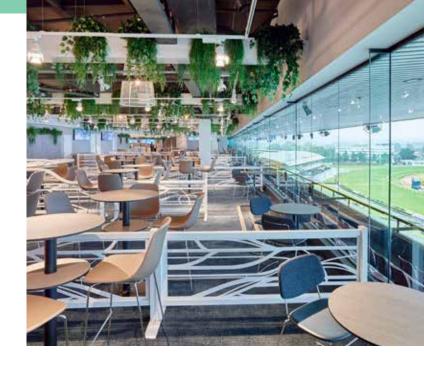

# THE HIVE

A contemporary and elegant open concept space with private lift access awaits.

A hive of activity on racedays, this space transforms into a dazzling area for any event. With a botanical rooftop bar feel, The Hive offers guests spectacular views overlooking the vibrant racetrack from a natural light-filled room. Designed with our guests in mind, The Hive is a multi-purpose space flexible enough for intimate celebrations, Christmas parties, small scale conferences and stylish weddings.

#### VENUE FEATURES

250m² of flexible indoor space Natural light and carpeted floor Floor-to-ceiling windows trackside with racecourse views Private lift access Free high density WiFi Wall mounted LCD screens Public address sound system Standard power access Existing bars and café outlets Amenities Air conditioned Free onsite parking Onsite security