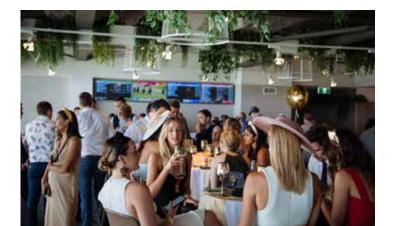

# THE HIVE

A contemporary and elegant open concept space with private lift access awaits.

A hive of activity on racedays, this space transforms into a dazzling area for any event. With a botanical rooftop bar feel, The Hive offers guests spectacular views overlooking the vibrant racetrack from a natural light-filled room. Designed with our guests in mind, The Hive is a multi-purpose space flexible enough for intimate celebrations, Christmas parties, small scale conferences and stylish weddings.

#### SUITABLE FOR

Cocktail parties, product launches, dinners, lunches, conferences and weddings.

Gross Area: 250m<sup>2</sup> Ceiling Height: 2.5m Loading Access: Via Goods Lift

To find out more please contact our Meetings & Events Team P | 1300 729 668 E | meetingsandevents@australianturfclub.com.au