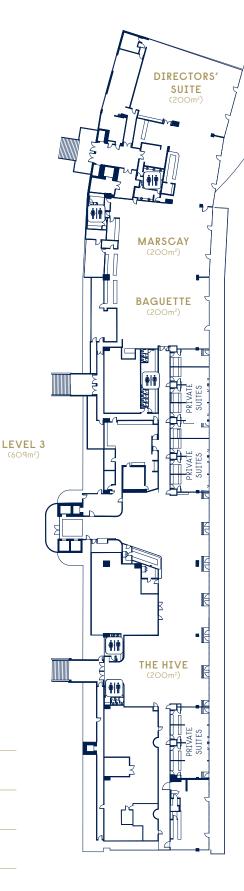

elebrations, Christmas parties, small scale conferences and stylish weddings.





#### VENUE FEATURES

250m² of flexible indoor space Natural light and carpeted floor Floor-to-ceiling windows trackside with racecourse views Private lift access Free high density WiFi Wall mounted LCD screens Public address sound system Standard power access Existing bars and café outlets Amenities Air conditioned Free onsite parking Onsite security

#### SUITABLE FOR

Cocktail parties, product launches, dinners, lunches, conferences and weddings.

Gross Area: 250m<sup>2</sup> Ceiling Height: 2.5m Loading Access: Via Goods Lift

To find out more please contact our Meetings & Events Team P | 1300 729 668 E | meetingsandevents@australianturfclub.com.au

### ROSEHILL GARDENS"

#### LEVEL 3 J.R. FLEMING STAND



TRACKSIDE

## VENUE CAPACITY

- 250 THEATRE
- 250 CLASSROOM
- 250 COCKTAIL
- 240 BANQUET (WITH STAGE)
- 200 CABARET (TABLES OF EIGHT ONLY)
- 80 EXAMS
- 12 EXHIBITION BOOTHS