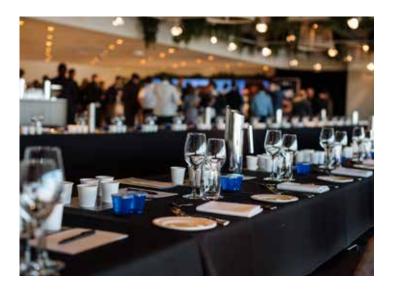

# THE HIVE

A contemporary and elegant open concept space with private lift access awaits.

A hive of activity on racedays, this space transforms into a dazzling area for any event. With a botanical rooftop bar feel, The Hive offers guests spectacular views overlooking the vibrant racetrack from a natural light-filled room. Designed with our guests in mind, The Hive is a multi-purpose space flexible enough for intimate celebrations, Christmas parties, small scale conferences and stylish weddings.

#### SUITABLE FOR

Cocktail parties, product launches, dinners, lunches, conferences and weddings.

Gross Area: 250m<sup>2</sup> Ceiling Height: 2.5m Loading Access: Via Goods Lift

To find out more please contact our Meetings & Events Team P | 1300 729 668 E | meetingsandevents@australianturfclub.com.au