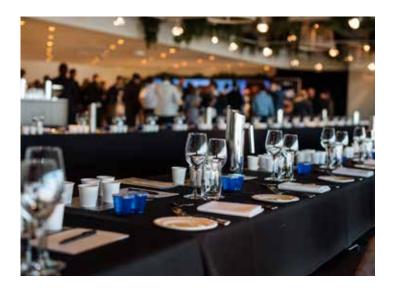

## THE HIVE

A contemporary and elegant open concept space with private lift access awaits.

A hive of activity on racedays, this space transforms into a dazzling area for any event. With a botanical rooftop bar feel, The Hive offers guests spectacular views overlooking the vibrant racetrack from a natural light-filled room. Designed with our guests in mind, The Hive is a multi-purpose space flexible enough for intimate celebrations, Christmas parties, small scale conferences and stylish weddings.

## **VENUE FEATURES**

250m² of flexible indoor space
Natural light and carpeted floor
Floor-to-ceiling windows trackside with
racecourse views
Private lift access
Free high density WiFi
Wall mounted LCD screens
Public address sound system
Standard power access
Existing bars and café outlets
Amenities
Air conditioned
Free onsite parking
Onsite security