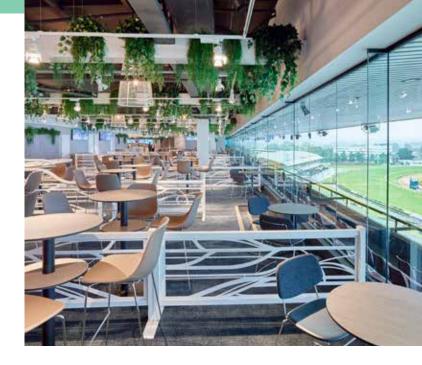

## THE HIVE

A contemporary and elegant open concept space with private lift access awaits.

A hive of activity on racedays, this space transforms into a dazzling area for any event. With a botanical rooftop bar feel, The Hive offers guests spectacular views overlooking the vibrant racetrack from a natural light-filled room. Designed with our guests in mind, The Hive is a multi-purpose space flexible enough for intimate celebrations, Christmas parties, small scale conferences and stylish weddings.

## **VENUE FEATURES**

250m² of flexible indoor space
Natural light and carpeted floor
Floor-to-ceiling windows trackside with
racecourse views
Private lift access
Free high density WiFi
Wall mounted LCD screens
Public address sound system
Standard power access
Existing bars and café outlets
Amenities
Air conditioned
Free onsite parking
Onsite security