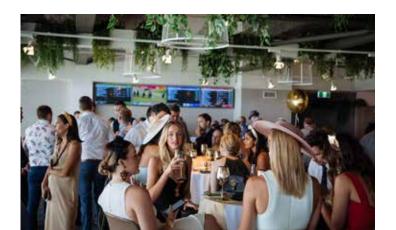

## THE HIVE

A contemporary and elegant open concept space with private lift access awaits.

A hive of activity on racedays, this space transforms into a dazzling area for any event. With a botanical rooftop bar feel, The Hive offers guests spectacular views overlooking the vibrant racetrack from a natural light-filled room. Designed with our guests in mind, The Hive is a multi-purpose space flexible enough for intimate celebrations, Christmas parties, small scale conferences and stylish weddings.

## SUITABLE FOR

Cocktail parties, product launches, dinners, lunches, conferences and weddings.

Gross Area: 250m<sup>2</sup> Ceiling Height: 2.5m

Loading Access: Via Goods Lift

To find out more please contact our