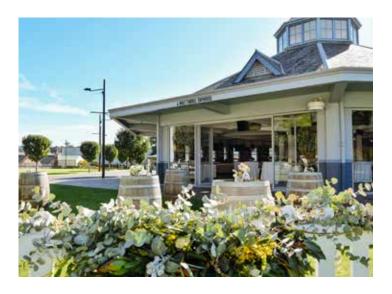

# MALT SHOVEL TAPHOUSE

A historic building with a contemporary flavour, this light-filled venue blends seamless indoor and outdoor spaces for the perfect free-flowing celebration.

Located in the historic Octagonal Building, the Malt Shovel Taphouse is our newest venue having undergone an extensive refurbishment to complement our existing venue portfolio. It has been purpose built for cocktail events. With floor-to-ceiling glass doors that open out onto an expansive beautifully manicured lawn, it's ideal for intimate gatherings with loved ones or celebrations with colleagues. The lawns can be dressed to match the style of your event and provides a picture-perfect location to turn an event into an occasion.