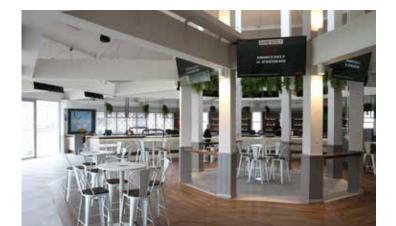

# MALT SHOVEL TAPHOUSE

A historic building with a contemporary flavour, this light-filled venue blends seamless indoor and outdoor spaces for the perfect free-flowing celebration.

Located in the historic Octagonal Building, the Malt Shovel Taphouse is our newest venue having undergone an extensive refurbishment to complement our existing venue portfolio. It has been purpose built for cocktail events. With floor-to-ceiling glass doors that open out onto an expansive beautifully manicured lawn, it's ideal for intimate gatherings with loved ones or celebrations with colleagues. The lawns can be dressed to match the style of your event and provides a picture-perfect location to turn an event into an occasion.

#### VENUE FEATURES

- Seamless indoor and outdoor space Free high density WiFi Permanent cocktail furniture fixtures with dedicated bar area LED screens In-built sound system Standard power access Award-winning catering and service Air conditioning
- Limited complimentary parking
- Onsite security