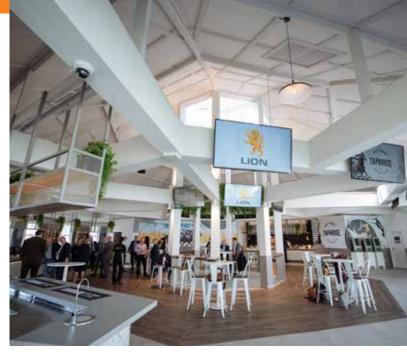

# MALT SHOVEL TAPHOUSE

A historic building with a contemporary flavour, this light-filled venue blends seamless indoor and outdoor spaces for the perfect free-flowing celebration.

Located in the historic Octagonal Building, the Malt Shovel Taphouse is our newest venue having undergone an extensive refurbishment to complement our existing venue portfolio. It has been purpose built for cocktail events. With floor-to-ceiling glass doors that open out onto an expansive beautifully manicured lawn, it's ideal for intimate gatherings with loved ones or celebrations with colleagues. The lawns can be dressed to match the style of your event and provides a picture-perfect location to turn an event into an occasion.

#### VENUE FEATURES

- Seamless indoor and outdoor space Free high density WiFi Permanent cocktail furniture fixtures with dedicated bar area LED screens In-built sound system Standard power access Award-winning catering and service Air conditioning
- Limited complimentary parking
- Onsite security