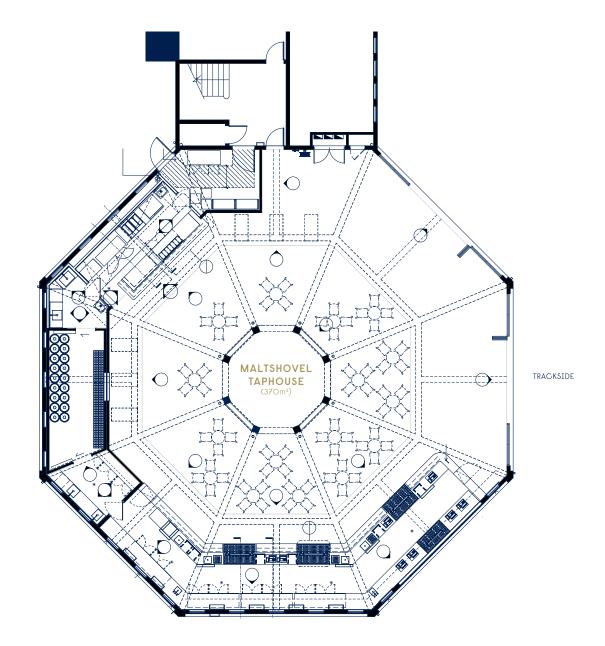

#### SUITABLE FOR

Celebrations and parties, christmas events, weddings and product launches.

Gross Area: 370m<sup>2</sup>

To find out more please contact our Meetings & Events Team P | 1300 729 668 E | meetingsandevents@australianturfclub.com.au

### VENUE CAPACITY

110 COCKTAIL

0m 10m 25m 50m