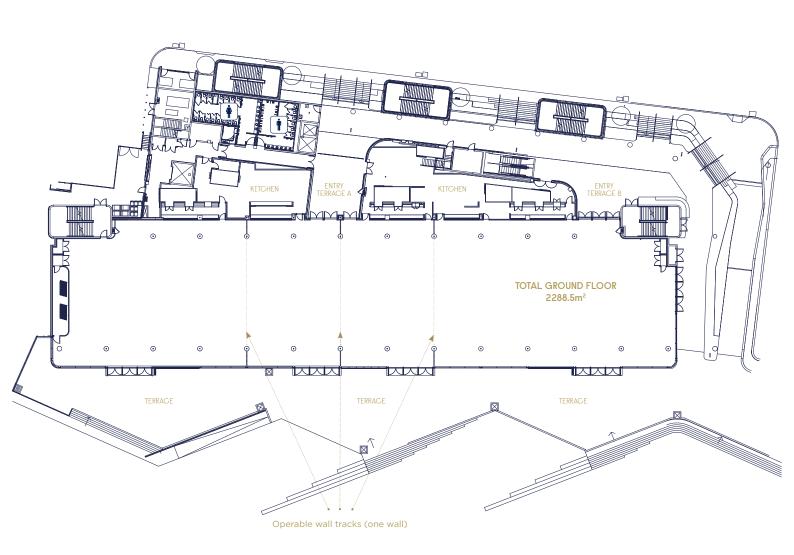

### WINX STAND GROUND FLOOR

#### VENUE DETAILS

Ground | Hall 100m (w) x 23m (d) x 6.2m (h) with one operable wall to utilise two different event spaces

**Level 1** | Two spaces of 32m (w) x 21m (d) x 4.5m (h), plus additional outdoor terrace