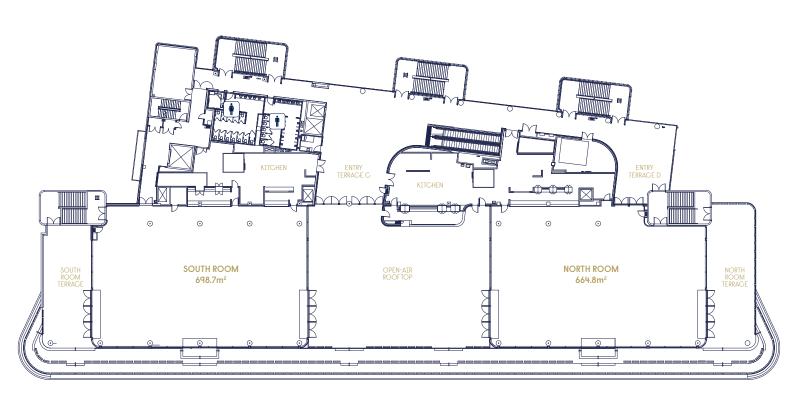

Level one features two fully enclosed modern indoor spaces connected by a sweeping open-air outdoor terrace, catering for 500 guests cocktail style in each of the north and south spaces.

WINX Stand offers fantastic panoramic vistas over the picturesque Royal Randwick, and is the ideal space for your next event.

#### VENUE DETAILS

Ground | Hall 100m (w) x 23m (d) x 6.2m (h) with one operable wall to utilise two different event spaces

**Level 1** | Two spaces of 32m (w) x 21m (d) x 4.5m (h), plus additional outdoor terrace

## **VENUE CAPACITY**

31

| 530 | THEATRE              |
|-----|----------------------|
| 288 | CABARET (WITH STAGE) |
| 400 | BANQUET (PER SPACE)  |
| 500 | COCKTAIL (PER SPACE) |

EXHIBITION (3X3M)