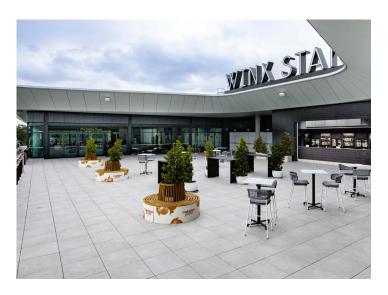

Level one features two fully enclosed modern indoor spaces connected by a sweeping open-air outdoor terrace, catering for 500 guests cocktail style in each of the north and south spaces.

WINX Stand offers fantastic panoramic vistas over the picturesque Royal Randwick, and is the ideal space for your next event.

#### **VENUE FEATURES**

Over 5000sqm of flexible space

Open-air terrace overlooking the Eastern suburbs

Flexible, light-filled spaces offering seamless indoor and outdoor flow

Natural light and multitude of green spaces