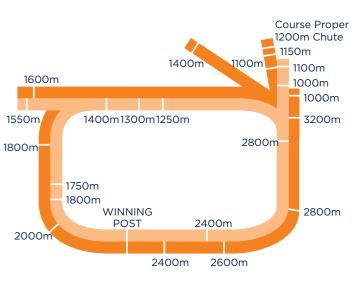

### **COURSE PROPER - Fully Grassed**

| Circumference                    | 2224m |
|----------------------------------|-------|
| Length of straight               | 410m  |
| Width of straight at winning pos | st28m |

### **KENSINGTON TRACK - Fully Grassed**

| Circumference 2100m                  | I . |
|--------------------------------------|-----|
| Length of straight401m               | I . |
| Width of straight at winning post18m | 1   |

#### TRAINING TRACKS

| B (grass)             | 1501m x 20m  |
|-----------------------|--------------|
| Steeple track (grass) | 1800m x 19m  |
| Polytrack             | 1942m x 13m  |
| Sand track            | 1440m x 6.5m |
| Inside track          | 1081m x 11m  |