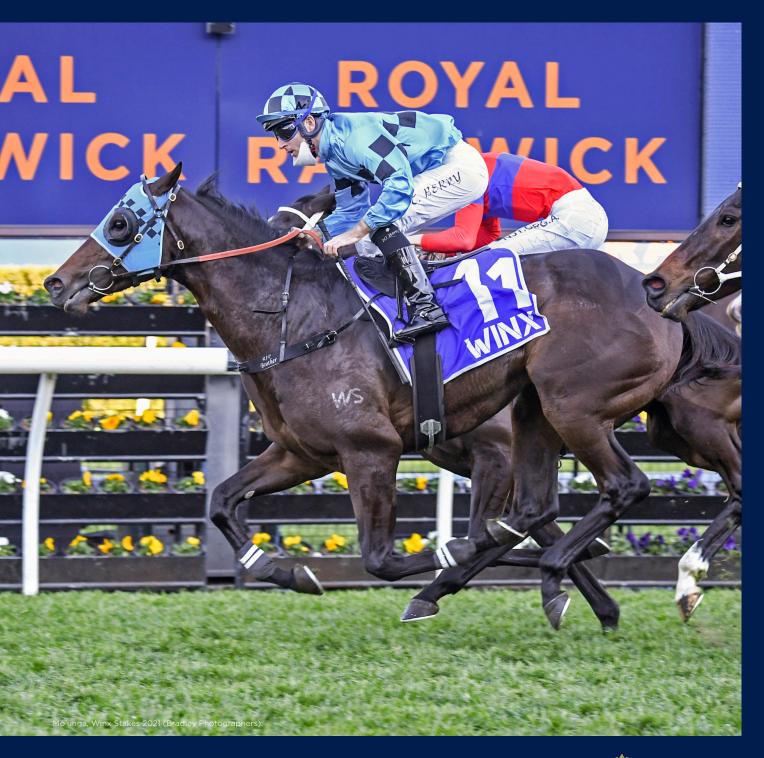

# 2022 SYDNEY WINTER RACING FEATURE RACES

| RACE NAME                          | CLASS    | PRIZEMON<br>(\$AUD) |  |  |
|------------------------------------|----------|---------------------|--|--|
| ROSEHILL GARDENS RACEDAY 21 MAY    | ( » ROSE | EHILL GAR           |  |  |
| Lord Mayors Cup                    | LR       | \$150,000           |  |  |
| SPORTING CHANCE CANCER FOUNDAT     | TION RA  | CEDAY 2             |  |  |
| At Sea Handicap                    | LR       | \$130,000           |  |  |
| Octagonal Handicap                 |          | \$130,000 (         |  |  |
| WINTER CUP DAY 4 JUNE » ROSEHILL   | GARDE    | NS                  |  |  |
| Winter Cup                         | LR       | \$150,000           |  |  |
| Benchmark 94 Handicap              |          | \$130,000           |  |  |
| BOB CHARLEY AO STAKES DAY 11 JUN   | IE » ROY | AL RAND             |  |  |
| Bob Charley AO Stakes              | LR       | \$150,000           |  |  |
| Racing to Win Handicap             |          | \$130,000           |  |  |
| BOOKMAKERS RECOGNITION DAY 18      | JUNE » I | ROSEHILL            |  |  |
| W.J.McKell Cup                     | LR       | \$150,000           |  |  |
| WINTER RACEDAY 25 JUNE » ROYAL F   | RANDWI   | СК                  |  |  |
| Civic Stakes                       | LR       | \$150,000           |  |  |
| Stayers Cup                        |          | \$130,000           |  |  |
| RANDWICK COMMUNITY RACEDAY 9.      | JULY » F |                     |  |  |
| Winter Stakes                      | LR       | \$160,000           |  |  |
| ASX REFINITIV RACEDAY 23 JULY » RC | DYAL RA  | NDWICK              |  |  |
| Winter Challenge                   | LR       | \$160,000           |  |  |
| July Sprint                        |          | \$150,000           |  |  |
| ROSEHILL GARDENS RACEDAY 6 AUG     | UST » R  | OYAL RAN            |  |  |
| Missile Stakes                     | G2       | \$250,000           |  |  |
| The Rosebud                        | LR       | \$160,000           |  |  |
| WINX STAKES DAY 20 AUGUST » ROY    | AL RANI  | DWICK               |  |  |
| Winx Stakes                        | G1       | \$750,000           |  |  |
| Silver Shadow Stakes               | G2       | \$250,000           |  |  |
| Show County Quality                | G3       | \$200,000           |  |  |
| Toy Show Quality                   | G3       | \$200,000           |  |  |
| Up & Coming Quality                | G3       | \$200,000           |  |  |
| SAN DOMENICO STAKES DAY 27 AUGU    |          |                     |  |  |
| Premiers Cup                       | G3       | \$200,000           |  |  |
| San Domenico Stakes                | G3       | \$200,000           |  |  |
| Ming Dynasty Quality               | G3       | \$200,000           |  |  |