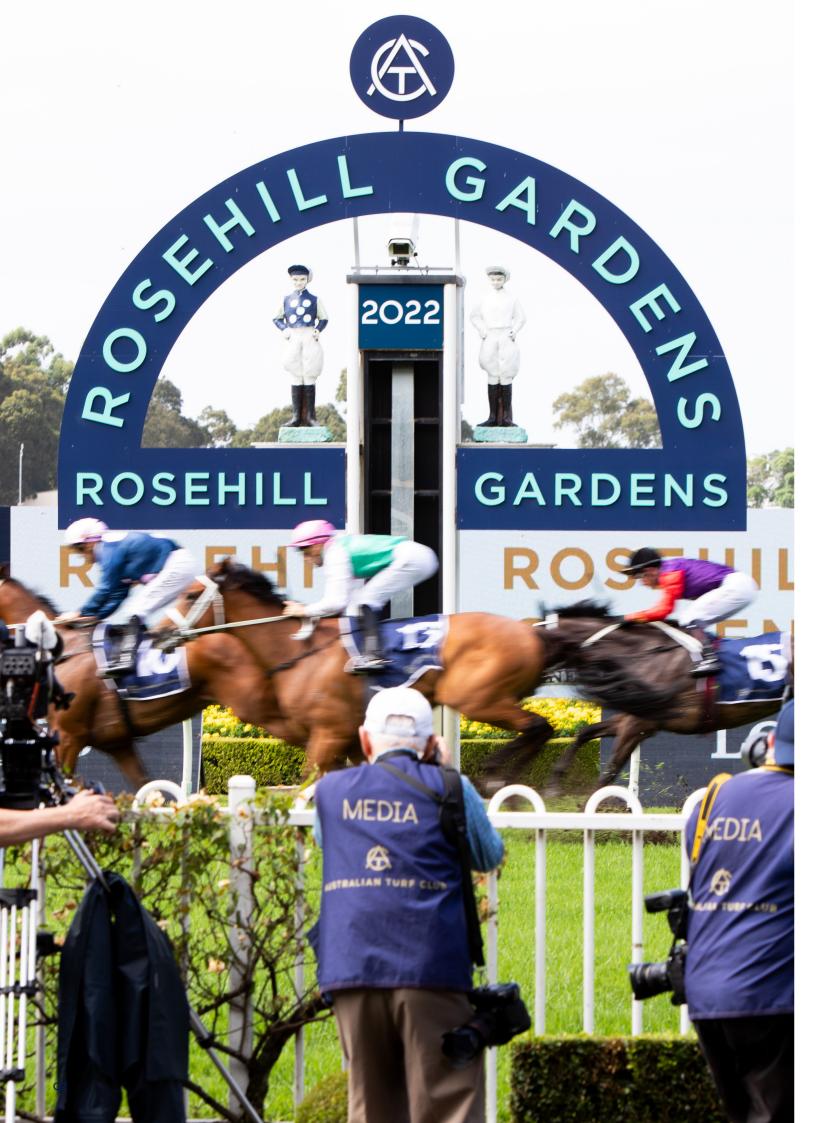

### ROSEHILL GARDENS

| COURSE PROPER - Fully Grassed        |  |  |  |  |  |  |
|--------------------------------------|--|--|--|--|--|--|
| Circumference 2048m                  |  |  |  |  |  |  |
| Length of straight408m               |  |  |  |  |  |  |
| Width of straight at winning post27m |  |  |  |  |  |  |

### TRAINING TRACKS

| Inside grass             | 1538m x 27m |
|--------------------------|-------------|
| Polytrack                | 1700m x 6m  |
| Sand track (fast & slow) | 1712m x 6m  |

1900m

2000m