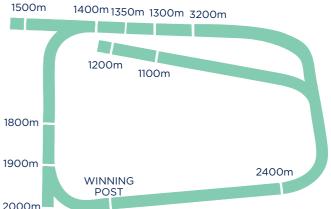

### ROYAL RANDWICK & KENSINGTON

### **COURSE PROPER - Fully Grassed**

| Circumference                    | 2224m |
|----------------------------------|-------|
| Length of straight               | 410m  |
| Width of straight at winning pos | st28m |

### **KENSINGTON TRACK - Fully Grassed**

| Circumference 2100m                  | I . |
|--------------------------------------|-----|
| Length of straight401m               | I . |
| Width of straight at winning post18m | 1   |

#### TRAINING TRACKS

| B (grass)             | 1501m x 20m  |
|-----------------------|--------------|
| Steeple track (grass) | 1800m x 19m  |
| Polytrack             | 1942m x 13m  |
| Sand track            | 1440m x 6.5m |
| Inside track          | 1081m x 11m  |