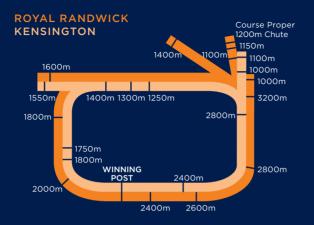

Day                 | Rosehill Gardens |  |  |  |  |
| Wed 5  | ATC Provincial Raceday          | Provincial       |  |  |  |  |
| Sat 8  | Randwick Community Raceday      | Royal Randwick   |  |  |  |  |
| Wed 12 | Canterbury Park Midweek         | Canterbury Park  |  |  |  |  |
| Sat 15 | Rosehill Gardens Raceday        | Rosehill Gardens |  |  |  |  |
| Wed 19 | Kensington Midweek              | Kensington       |  |  |  |  |
| Sat 22 | Racing for Good Charity Raceday | Royal Randwick   |  |  |  |  |
| Wed 26 | Canterbury Park Midweek         | Canterbury Park  |  |  |  |  |
| Sat 29 | Industry Celebration Day        | Rosehill Gardens |  |  |  |  |

Dates and venues are subject to change at the discretion of Racing NSW. \* Kensington located at Royal Randwick.





## RACECOURSE MAPS





# 2800m1200m 1000m 1250m 1100m WINNING POST

# FIXTURE CARD 2022/23





### WARWICK FARM



@australianturfclub @@australianturfclub @@aus\_turf\_club

1900m