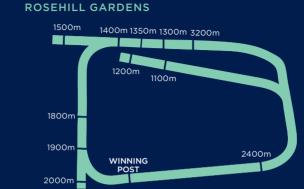

y                 | Rosehill Gardens |  |  |  |  |
| Wed 5  | ATC Provincial Raceday          | Provincial       |  |  |  |  |
| Sat 8  | Randwick Community Raceday      | Royal Randwick   |  |  |  |  |
| Wed 12 | Canterbury Park Midweek         | Canterbury Park  |  |  |  |  |
| Sat 15 | Rosehill Gardens Raceday        | Rosehill Gardens |  |  |  |  |
| Wed 19 | Kensington Midweek              | Kensington       |  |  |  |  |
| Sat 22 | Racing for Good Charity Raceday | Royal Randwick   |  |  |  |  |
| Wed 26 | Canterbury Park Midweek         | Canterbury Park  |  |  |  |  |
| Sat 29 | Industry Celebration Day        | Rosehill Gardens |  |  |  |  |

Dates and venues are subject to change at the discretion of Racing NSW. \* Kensington located at Royal Randwick.





## RACECOURSE MAPS





# 2800m1200m 1000m 1250m 1100m WINNING POST

# FIXTURE CARD 2022/23





### WARWICK FARM



@australianturfclub @@australianturfclub @@aus\_turf\_club

1900m