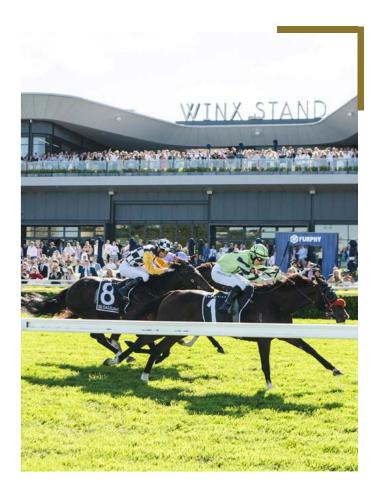

## WHAT'S ON AT THE WINX STAND

Royal Randwick is home to the world-class WINX Stand which is open for all racegoers.

Located close to the top of the straight the ground floor opens on to the lawn bringing racegoers close to the action as the horses hit top stride. The first-floor features two rooms and sweeping views of the track from the Happy Clapper Bar.

Filled with fun activations, DJ's, food and beverage specials it is the ultimate place to gather and enjoy everything a day at Royal Randwick has to offer.