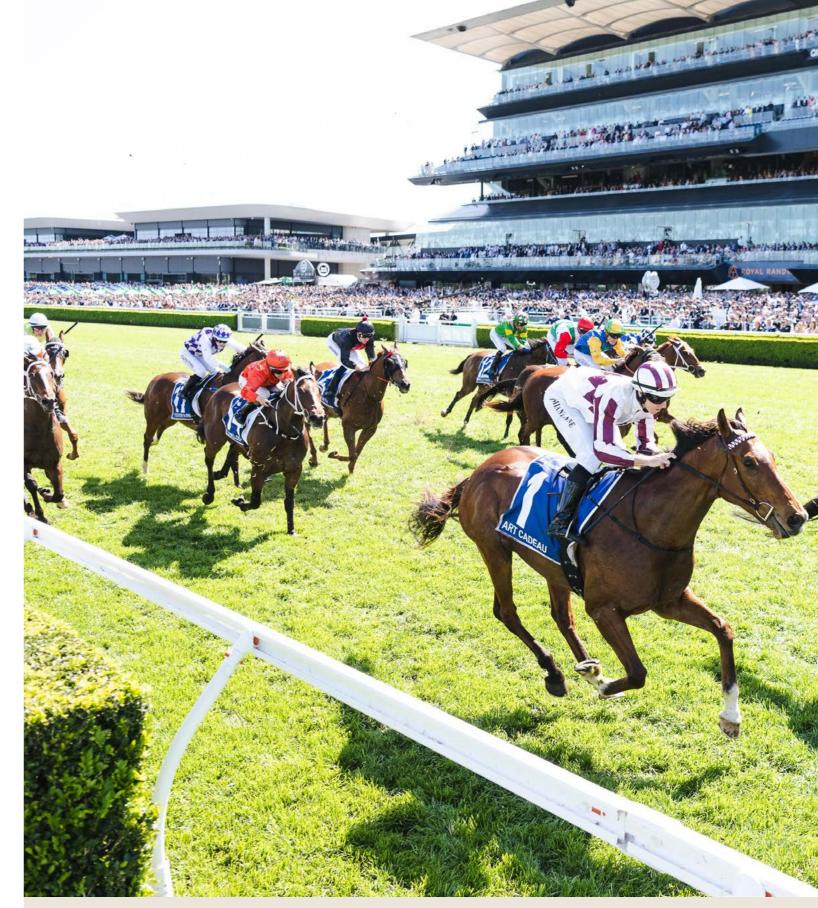

#### SPRING WILD CARD DAY

» Saturday 21 October 2023 - Total Prizemoney \$2,360,000

A glamourous day of racing headlined by the \$1million Five Diamonds Prelude over 1500 metres. This is a key lead-up event to the \$2million Five Diamonds on November 11.

#### \$1,000,000 Five Diamonds Prelude 5yo SW&P (1500m)

\$160,000 Big Dance Wild Card Handicap 3yo+ (1600m)

\$160,000 Robrick Lodge Filante Handicap Quality 3yo+ (1600m)

\$160,000 TAB Handicap 3yo+ (Benchmark 88 - 1200m)