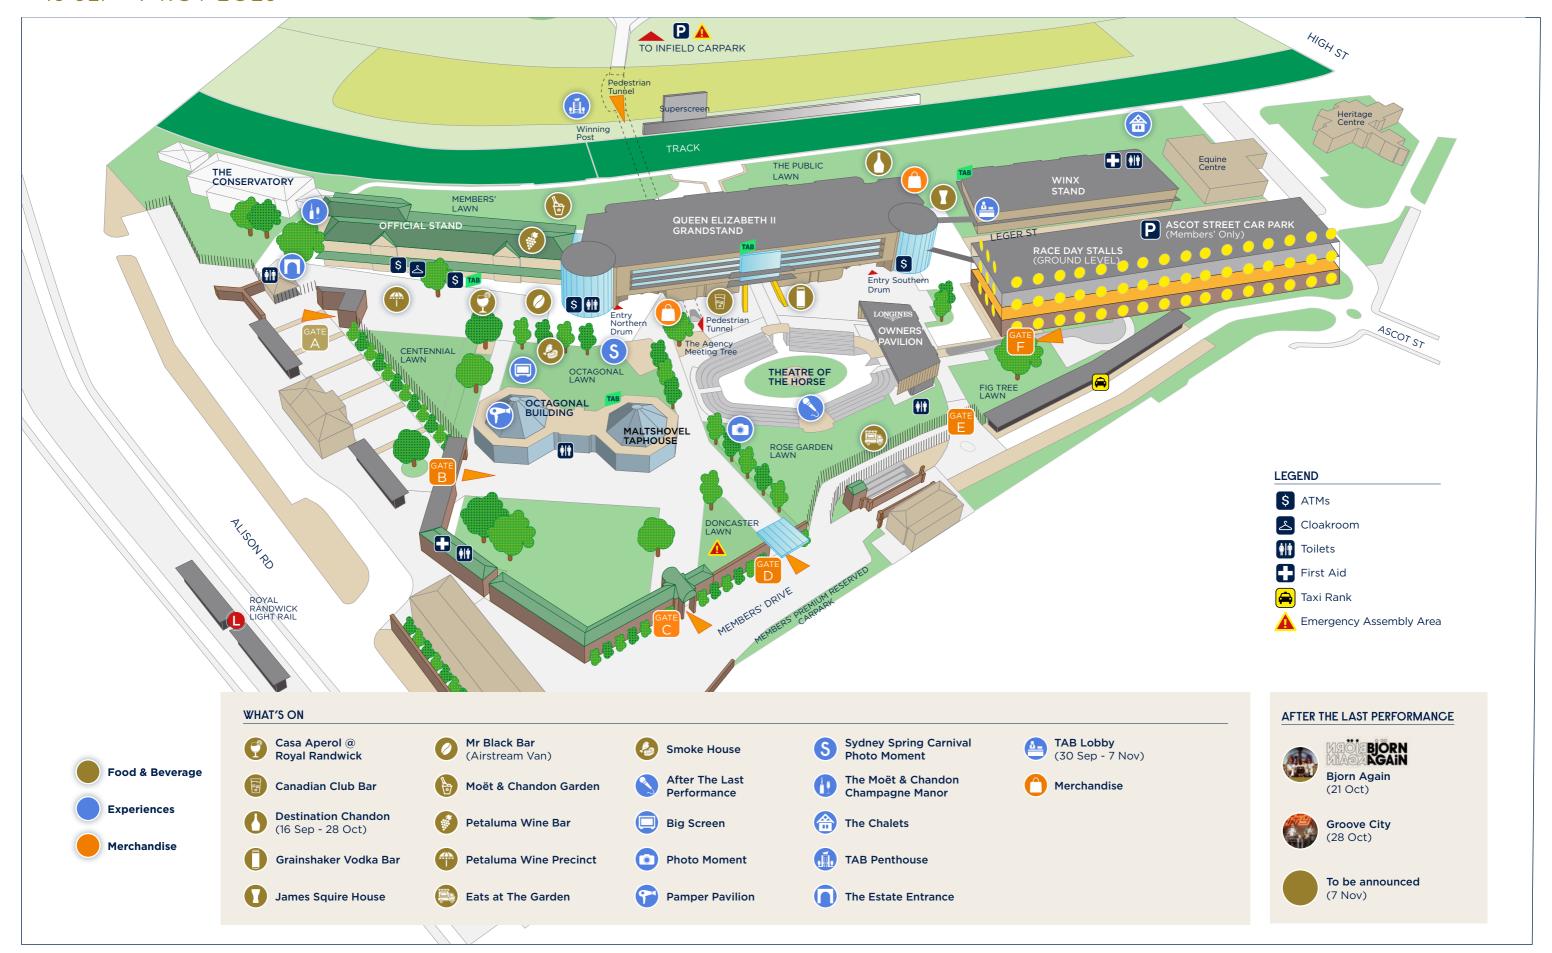

p 3yo+ (Benchmark 78 - 1100m)

\$160,000 Precise Air Handicap 3yo+ F&M (Benchmark 78 - 1200m)

\$160,000 ACY Connect Handicap 3yo+ (Benchmark 88 - 2000m)

\$160,000 James Squire Kirkham Plate 2yo SW (1000m)

\$120,000 Midway Handicap 3yo+ (Benchmark 72 - 1400m)

\$120,000 TAB Highway Handicap 3yo+ Class 3 (1800m)





### AFTER THE LAST

The After The Last Concert Series returns for the Sydney Everest Carnival which is set to produce more unforgettable moments.

Performances will take place after the final race of the day at Royal Randwick in the Theatre of the Horse. These are set to be once again a popular addition to the Carnival raceday experience.

Performers:

21 Oct | Bjorn Again



28 Oct | Groove City

7 Nov | Coming soon

# ROYAL RANDWICK ACTIVATION MAP



» 16 SEP - 7 NOV 2023



#### FASHION STAKES

Put your most fashionable foot forward and enter the Spring Fashion Stakes at Rosehill Gardens on James Squire Golden Eagle Day.

With over \$15,000 in cash and prizes including vouchers for The Squire's Landing and Oxford on offer, it's your time to shine!

Open to all patrons on course, simply have your photo snapped by one of our photographers in the Pamper Lounge at Rosehill Gardens or upload your own pic via the QR codes on course, to go in the running.

Two winners will be crowned Best Dressed on the day, as selected by a judging panel.

Judges will be looking for aesthetically pleasing spring raceday outfits with shoes, headwear and accessories. The outfit should reference spring racing dress codes and current trends, while expressing individual style, sophist