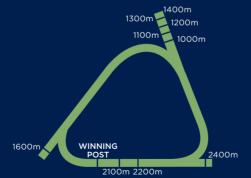

----------|
| Sat | 6  | Royal Randwick Raceday                  |
| Wed | 10 | Canterbury Park Midweek                 |
| Sat | 13 | Winter Stakes Day                       |
| Wed | 17 | Kensington Midweek                      |
| Sat | 20 | Rosehill Gardens Raceday                |
| Wed | 24 | Canterbury Park Midweek                 |
| Sat | 27 | Industry Celebration Day                |
| Wed | 31 | Australian Turf Club Provincial Midweek |
|     |    |                                         |

# BET, TIP & BANTER WITH YOUR BETS FRIENDS\*



\*Not available to SA account holders. Available on the TAB app. T&Cs apply.

IMAGINE WHAT YOU COULD BE BUYING INSTEAD. For free and confidential support call 1800 858 858 or visit gamblinghelponline.org.au

## RACECOURSE MAPS



WARWICK FARM





CANTERBURY PARK





# FIXTURE CARD 2023-24



P 1300 729 668 | australianturfclub.com.au