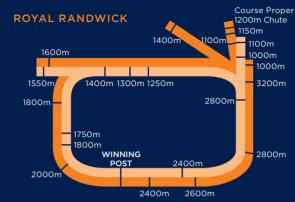

--------------------------|
| Sat | 6  | Royal Randwick Raceday                  |
| Wed | 10 | Canterbury Park Midweek                 |
| Sat | 13 | Winter Stakes Day                       |
| Wed | 17 | Kensington Midweek                      |
| Sat | 20 | Rosehill Gardens Raceday                |
| Wed | 24 | Canterbury Park Midweek                 |
| Sat | 27 | Industry Celebration Day                |
| Wed | 31 | Australian Turf Club Provincial Midweek |
|     |    |                                         |

# BET, TIP & BANTER WITH YOUR BETS FRIENDS\*



\*Not available to SA account holders. Available on the TAB app. T&Cs apply.

IMAGINE WHAT YOU COULD BE BUYING INSTEAD. For free and confidential support call 1800 858 858 or visit gamblinghelponline.org.au

## RACECOURSE MAPS



WARWICK FARM





CANTERBURY PARK





# FIXTURE CARD 2023-24



P 1300 729 668 | australianturfclub.com.au