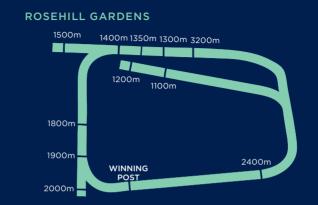

--------|
| Sat | 6  | Royal Randwick Raceday                  |
| Wed | 10 | Canterbury Park Midweek                 |
| Sat | 13 | Winter Stakes Day                       |
| Wed | 17 | Kensington Midweek                      |
| Sat | 20 | Rosehill Gardens Raceday                |
| Wed | 24 | Canterbury Park Midweek                 |
| Sat | 27 | Industry Celebration Day                |
| Wed | 31 | Australian Turf Club Provincial Midweek |
|     |    |                                         |

# BET, TIP & BANTER WITH YOUR BETS FRIENDS\*



\*Not available to SA account holders. Available on the TAB app. T&Cs apply.

IMAGINE WHAT YOU COULD BE BUYING INSTEAD. For free and confidential support call 1800 858 858 or visit gamblinghelponline.org.au

## RACECOURSE MAPS



WARWICK FARM





CANTERBURY PARK





# FIXTURE CARD 2023-24



P 1300 729 668 | australianturfclub.com.au