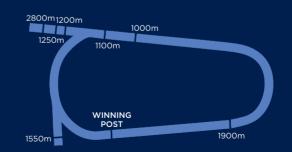

| Royal Randwick Raceday                  |
| Wed | 10 | Canterbury Park Midweek                 |
| Sat | 13 | Winter Stakes Day                       |
| Wed | 17 | Kensington Midweek                      |
| Sat | 20 | Rosehill Gardens Raceday                |
| Wed | 24 | Canterbury Park Midweek                 |
| Sat | 27 | Industry Celebration Day                |
| Wed | 31 | Australian Turf Club Provincial Midweek |
|     |    |                                         |

# BET, TIP & BANTER WITH YOUR BETS FRIENDS\*



\*Not available to SA account holders. Available on the TAB app. T&Cs apply.

IMAGINE WHAT YOU COULD BE BUYING INSTEAD. For free and confidential support call 1800 858 858 or visit gamblinghelponline.org.au

## RACECOURSE MAPS



WARWICK FARM





CANTERBURY PARK





# FIXTURE CARD 2023-24



P 1300 729 668 | australianturfclub.com.au